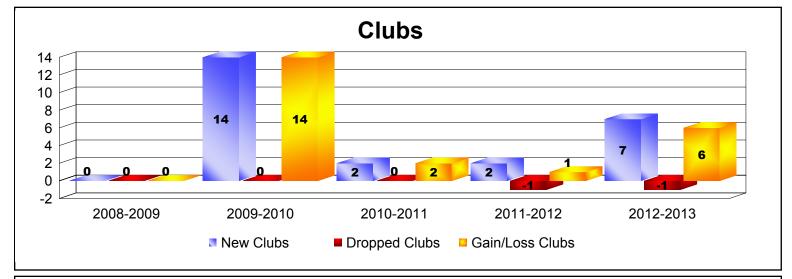

District 317 D

As of June 2013 Cumulative

| Year      | New<br>Clubs | Dropped<br>Clubs | Gain/<br>Loss<br>Clubs | New<br>Members | Charter<br>Members | Reinstate<br>Members | Transfer<br>Members | Total<br>Member<br>Added | Total<br>Members<br>Dropped | Gain/<br>Loss<br>Members |
|-----------|--------------|------------------|------------------------|----------------|--------------------|----------------------|---------------------|--------------------------|-----------------------------|--------------------------|
| 2008-2009 | 0            | 0                | 0                      | 253            | 1                  | 7                    | 3                   | 264                      | -336                        | -72                      |
| 2009-2010 | 14           | 0                | 14                     | 1409           | 423                | 15                   | 3                   | 1850                     | -244                        | 1606                     |
| 2010-2011 | 2            | 0                | 2                      | 318            | 57                 | 43                   | 1                   | 419                      | -1321                       | -902                     |
| 2011-2012 | 2            | -1               | 1                      | 444            | 40                 | 36                   | 2                   | 522                      | -372                        | 150                      |
| 2012-2013 | 7            | -1               | 6                      | 343            | 198                | 74                   | 7                   | 622                      | -444                        | 178                      |
| Average   | 5            | 0                | 5                      | 553            | 144                | 35                   | 3                   | 735                      | -543                        | 192                      |