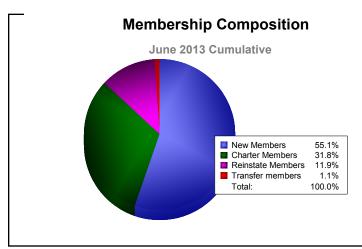

District 317 D

As of June 2013 Cumulative

| Year      | New<br>Clubs | Dropped<br>Clubs | Gain/<br>Loss<br>Clubs | New<br>Members | Charter<br>Members | Reinstate<br>Members | Transfer<br>Members | Total<br>Member<br>Added | Total<br>Members<br>Dropped | Gain/<br>Loss<br>Members |
|-----------|--------------|------------------|------------------------|----------------|--------------------|----------------------|---------------------|--------------------------|-----------------------------|--------------------------|
| 2008-2009 | 0            | 0                | 0                      | 253            | 1                  | 7                    | 3                   | 264                      | -336                        | -72                      |
| 2009-2010 | 14           | 0                | 14                     | 1409           | 423                | 15                   | 3                   | 1850                     | -244                        | 1606                     |
| 2010-2011 | 2            | 0                | 2                      | 318            | 57                 | 43                   | 1                   | 419                      | -1321                       | -902                     |
| 2011-2012 | 2            | -1               | 1                      | 444            | 40                 | 36                   | 2                   | 522                      | -372                        | 150                      |
| 2012-2013 | 7            | -1               | 6                      | 343            | 198                | 74                   | 7                   | 622                      | -444                        | 178                      |
| Average   | 5            | 0                | 5                      | 553            | 144                | 35                   | 3                   | 735                      | -543                        | 192                      |