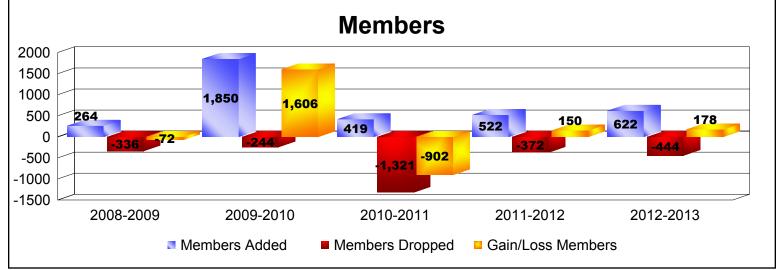

District 317 D

As of June 2013 Cumulative

| Year      | New<br>Clubs | Dropped<br>Clubs | Gain/<br>Loss<br>Clubs | New<br>Members | Charter<br>Members | Reinstate<br>Members | Transfer<br>Members | Total<br>Member<br>Added | Total<br>Members<br>Dropped | Gain/<br>Loss<br>Members |
|-----------|--------------|------------------|------------------------|----------------|--------------------|----------------------|---------------------|--------------------------|-----------------------------|--------------------------|
| 2008-2009 | 0            | 0                | 0                      | 253            | 1                  | 7                    | 3                   | 264                      | -336                        | -72                      |
| 2009-2010 | 14           | 0                | 14                     | 1409           | 423                | 15                   | 3                   | 1850                     | -244                        | 1606                     |
| 2010-2011 | 2            | 0                | 2                      | 318            | 57                 | 43                   | 1                   | 419                      | -1321                       | -902                     |
| 2011-2012 | 2            | -1               | 1                      | 444            | 40                 | 36                   | 2                   | 522                      | -372                        | 150                      |
| 2012-2013 | 7            | -1               | 6                      | 343            | 198                | 74                   | 7                   | 622                      | -444                        | 178                      |
| Average   | 5            | 0                | 5                      | 553            | 144                | 35                   | 3                   | 735                      | -543                        | 192                      |